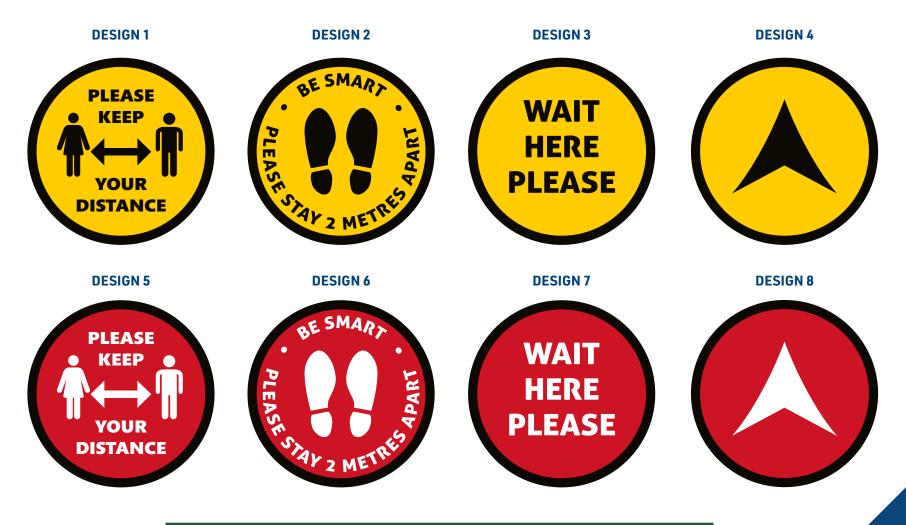

#### **SAFETY DISTANCE DISCS, MATS & MARKERS**

Define your social distancing inside the club house - the reception, noticeboard area, pro shop, bars, locker rooms, and other key areas.

Safety carpet discs 400mm diameter.

#### **DESIGN 1**

**DESIGN 3 DESIGN 2** 