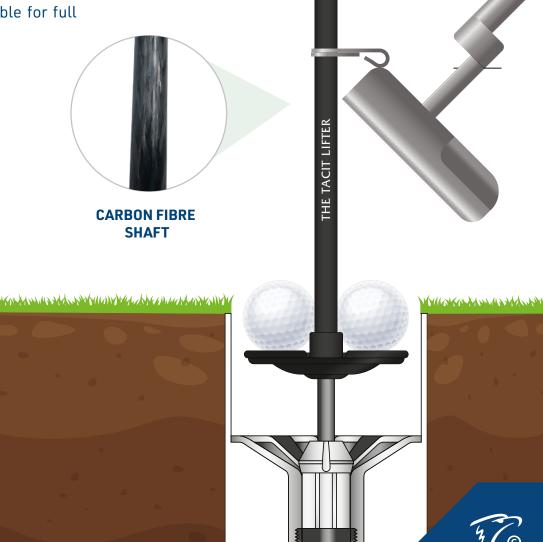

#### **TACIT LIFTER AND COVID-19 CLIP**

Reduce the risk of contact and the touching of course flagsticks by installing the Tacit Lifter with the COVID-19 Clip – simply leave the flagstick in, put out and golfers will be able to retrieve the ball by positioning their putter under the clip and lifting upwards. This means they do not have to touch the flagstick: significantly reducing the risk of catching or spreading COVID-19. Available for full length flagsticks on course and flagsticks on putting greens.