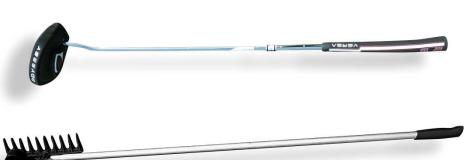

#### **FOLDABLE RAKE**

Existing bunker rakes do not need to be used or touched if golfers carry their own foldable rake. Complete with ball retriever cup, the plastic rake head is tough and folds over so that the rake and handle easily fit and can be carried inside a golf bag. Weighing in at only 0.18kg, which is less than half the weight of a normal golf club, the foldable rake will not burden a golfer carrying a bag or pushing it on a trolley; what it will do is help to reduce the potential risk of catching and spreading COVID-19.