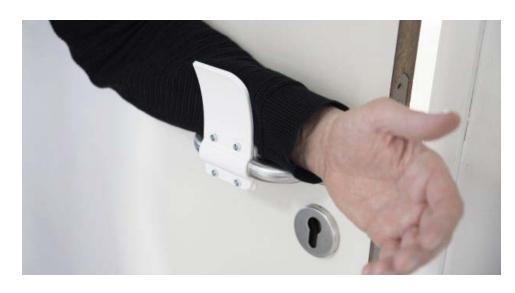

#### **HANDS FREE DOOR OPENING**

Reduce the possibility of surface contamination with these hands-free door opening fittings. Easy to install and very easy to use.