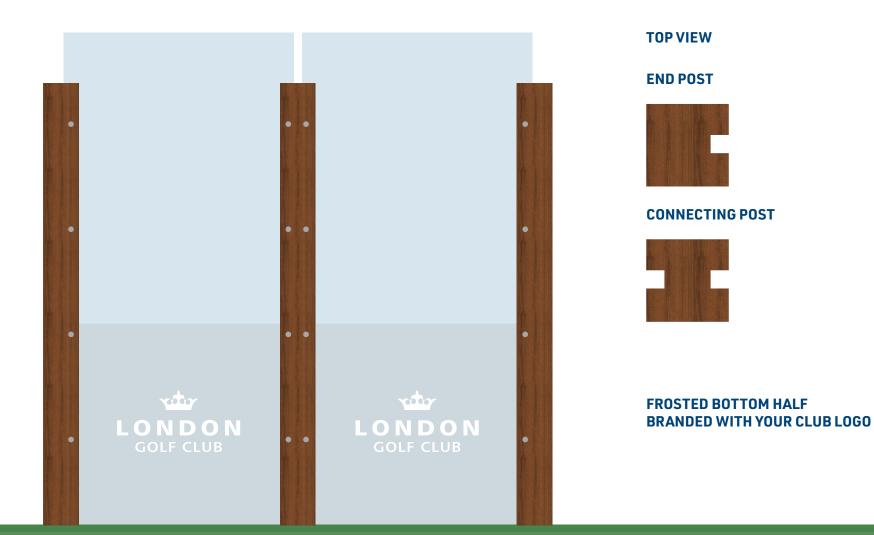

#### INTERLOCKING ACRYLIC SCREENING

Durable hardwood and toughened acrylic that can positioned to define space, create social distancing and protect people. Ideal in area such as bag drops, club cleaning, golf concierge, outdoor operations and for practice range attendants.

#### **ACRYLIC SHIELDING**

Free standing, toughened acrylic that can define space, create social distancing and protect people. Ideal in area such as bag drops, club cleaning, golf concierge, outdoor operations and for practice range attendants.