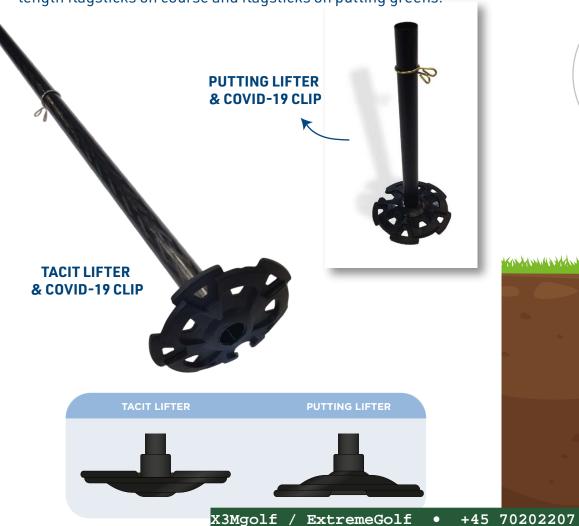

#### **TACIT LIFTER AND COVID-19 CLIP**

Reduce the risk of contact and the touching of course flagsticks by installing the Tacit Lifter with the COVID-19 Clip – simply leave the flagstick in, put out and golfers will be able to retrieve the ball by positioning their putter under the clip and lifting upwards. This means they do not have to touch the flagstick: significantly reducing the risk of catching or spreading COVID-19. Available for full length flagsticks on course and flagsticks on putting greens.