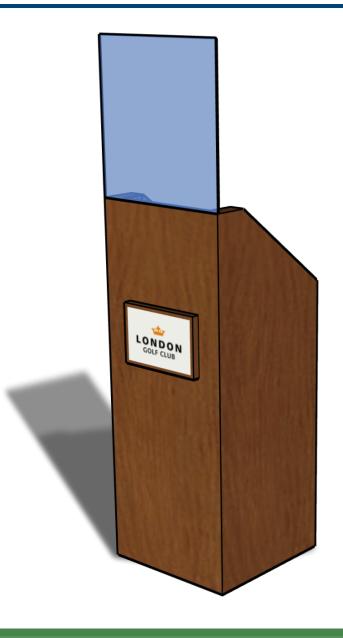

#### **PODIUM SHIELD**

Any podiums that you have can be easily fitted with a protective shield to help protect staff and golfers. Made from toughened acrylic.