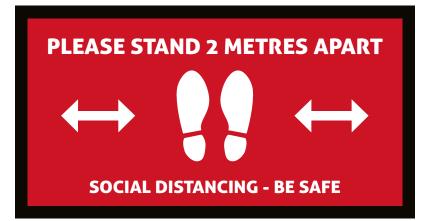

#### **SAFETY DISTANCE MATS**

Safety distance mats 1000 x 500mm.

#### **SAFETY DISTANCE MARKERS**

Safety distance mat 1000 x 220mm.