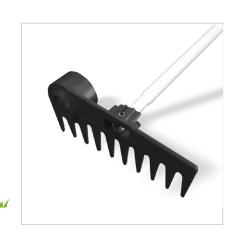

#### **FOLDABLE RAKE**

Existing bunker rakes do not need to be used or touched if golfers carry their own foldable rake. Complete with ball retriever cup, the plastic rake head is tough and folds over so that the rake and handle easily fit and can be carried inside a golf bag. Weighing in at only 0.18kg, which is less than half the weight of a normal golf club, the foldable rake will not burden a golfer carrying a bag or pushing it on a trolley; what it will do is help to reduce the potential risk of catching and spreading COVID-19.