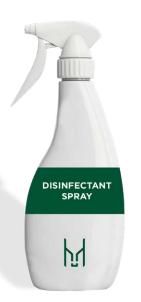

#### **PLAY SAFE**

Move ball washing liquid will reduce COVID-19 being passed by contact of golf balls. Simply pour into an existing ball washer unit and the Move liquid will ensure golf balls are cleaned. The use of hand sanitiser and installing sanitiser stations around a golf club is key to reducing the risk of COVID-19. Make sure that in addition to hand sanitiser, surface spray disinfectant is used along with rubber gloves and tea towels to clean down and disinfect machinery after use.

#### **CLASSIC TEA TOWEL**

MOVE BALLWASHER LIQUID

SANITISER LIQUID

DISINFECTANT SPRAY

RUBBER GLOVES (SIZE XL)