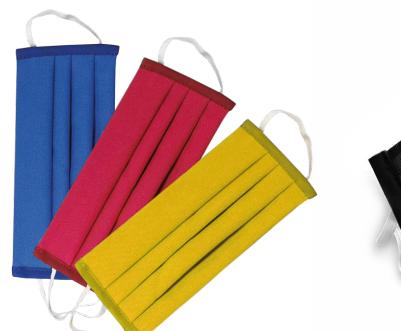

#### **ANTI TRANSMISSION MASKS**

Over the coming months anybody in social or group situations will be encouraged to wear cloth masks to stop the spread of COVID-19. Eagle are making 3-Ply - 1 woven, 2 random mesh face masks exclusively for the golf industry.

Rather than give a medical look to staff or take away vital PPE from NHS staff, these masks will provide a corporate image while keeping staff, guests and members safe from COVID-19.

Standard masks are available in three colours - blue, red or yellow. Fully customised masks can also be made with any design or colour of your choice

#### **STANDARD MASKS**