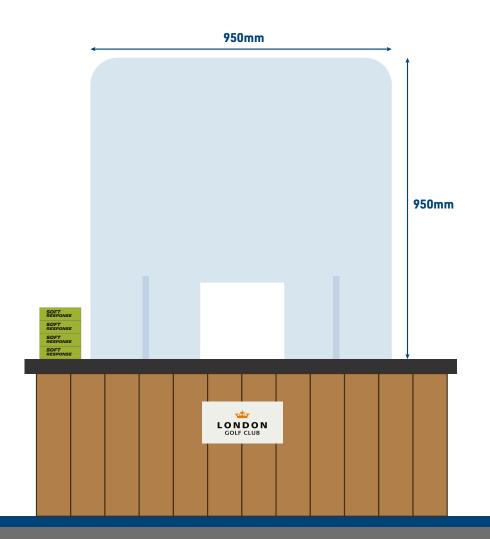

#### **PRO SHOP SNEEZE SCREEN**

Protect your staff and golfers.

Can be used in front of house areas e.g. Pro shop, golf reception, bars, food ordering stations and also in back of house areas and offices to protect staff.