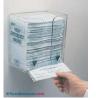

#### POLISHED STAINLESS STEEL DISPENSER

- Non-drip, one shot action
- Durable, high quality stainless steel
- Bulk fill 800 or 1000ml