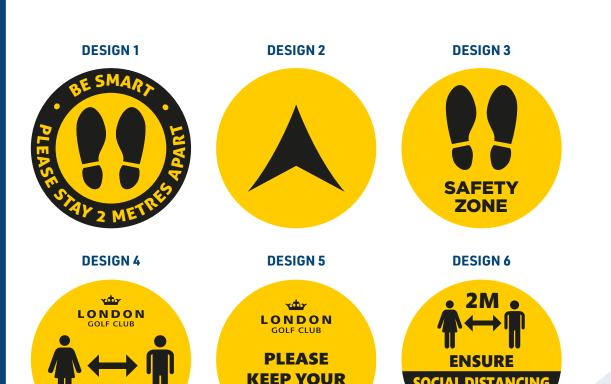

#### **SAFETY DISTANCE DISCS, MATS & MARKERS**

Define your social distancing inside the club house - the reception, noticeboard area, pro shop, bars, locker rooms, and other key areas.

Safety carpet discs 400mm diameter.

#### **SAFETY DISTANCE MATS**

Safety distance mats 1000 x 500mm.

#### **DESIGN 1**

**DESIGN 3 DESIGN 2** 

#### **SAFETY DISTANCE MARKERS**

Safety distance mat 1000 x 220mm.

#### **DESIGN 1**

#### **DESIGN 2**

#### **DESIGN 3**