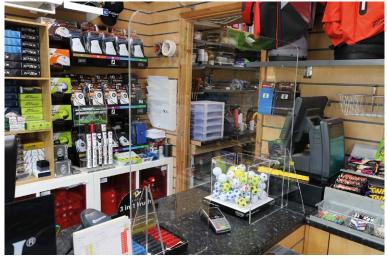

#### **PRO SHOP SNEEZE SCREEN**

Protect your staff and golfers.

Can be used in front of house areas e.g. Pro shop, golf reception, bars, food ordering stations and also in back of house areas and offices to protect staff.