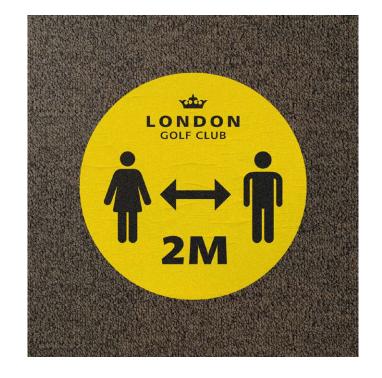

#### **SAFETY DISTANCE DISCS, MATS & MARKERS**

Define your social distancing inside the club house - the reception, noticeboard area, pro shop, bars, locker rooms, and other key areas.

Safety carpet discs 400mm diameter.

#### **SAFETY DISTANCE MATS**

Safety distance mats 1000 x 500mm.