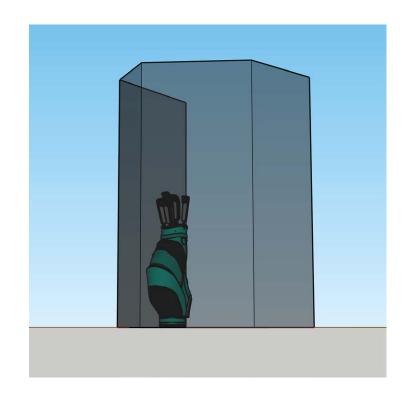

#### INTERLOCKING ACRYLIC SCREENING

Durable hardwood and toughened acrylic that can positioned to define space, create social distancing and protect people. Ideal in area such as bag drops, club cleaning, golf concierge, outdoor operations and for practice range attendants.

#### **ACRYLIC SHIELDING**

Free standing, toughened acrylic that can define space, create social distancing and protect people. Ideal in area such as bag drops, club cleaning, golf concierge, outdoor operations and for practice range attendants.