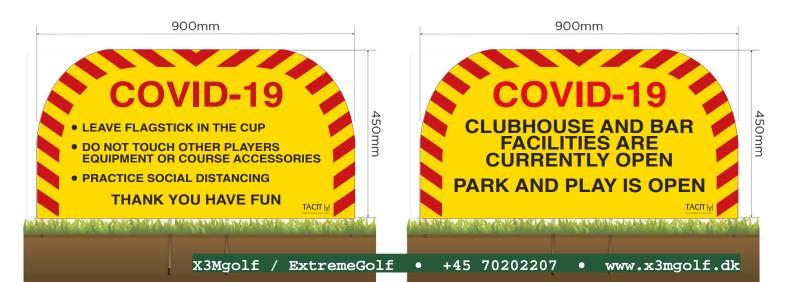

#### **STOCK GOLF COVID-19 SIGNAGE**

#### **ALL SIGNS AVAILABLE PLATE ONLY OR SPIKED**

Durable, professional, simple and clear signage to direct people and provide important information.