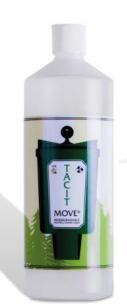

#### **PLAY SAFE**

Move ball washing liquid will reduce COVID-19 being passed by contact of golf balls. Simply pour into an existing ball washer unit and the Move liquid will ensure golf balls are cleaned. The use of hand sanitiser and installing sanitiser stations around a golf club is key to reducing the risk of COVID-19. Make sure that in addition to hand sanitiser, surface spray disinfectant is used along with rubber gloves and tea towels to clean down and disinfect machinery after use.

#### **CLASSIC TEA TOWEL**

MOVE BALLWASHER LIQUID

SANITISER LIQUID

DISINFECTANT SPRAY

RUBBER GLOVES (SIZE XL)