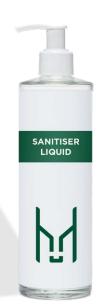

#### **PLAY SAFE**

Move ball washing liquid will reduce COVID-19 being passed by contact of golf balls. Simply pour into an existing ball washer unit and the Move liquid will ensure golf balls are cleaned. The use of hand sanitiser and installing sanitiser stations around a golf club is key to reducing the risk of COVID-19. Make sure that in addition to hand sanitiser, surface spray disinfectant is used along with rubber gloves and tea towels to clean down and disinfect machinery after use.

#### **CLASSIC TEA TOWEL**

MOVE BALLWASHER LIQUID

SANITISER LIQUID

DISINFECTANT SPRAY

RUBBER GLOVES (SIZE XL)