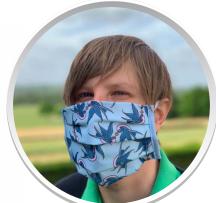

#### **ANTI TRANSMISSION MASKS**

Over the coming months anybody in social or group situations will be encouraged to wear cloth masks to stop the spread of COVID-19. Eagle are making 3-Ply - 1 woven, 2 random mesh face masks exclusively for the golf industry.

Rather than give a medical look to staff or take away vital PPE from NHS staff, these masks will provide a corporate image while keeping staff, guests and members safe from COVID-19.

Standard masks are available in three colours - blue, red or yellow. Fully customised masks can also be made with any design or colour of your choice

#### **FULLY CUSTOMISED MASK**

Please Call **+44 (0) 1883 34 42 44** to order yours today or visit **www.eagle.uk.com**