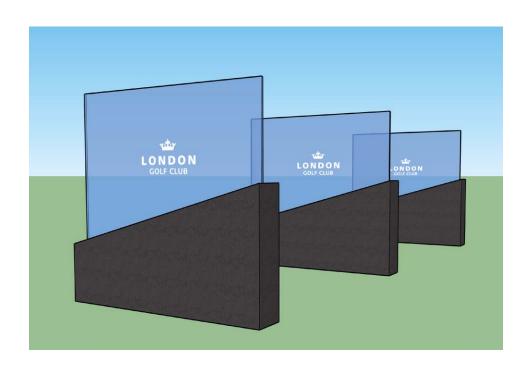

#### **RANGE SCREENS**

Protect golfers practicing by adding these higher range screens. Made from toughened acrylic these screens will provide a clear protective shield between golfers on the practice range.