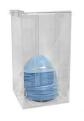

ITISING STATION**







## PLAY GOLF PLAY SAFE

#### **SANITISING & WASTE STATIONS**

#### SANITISE STATIONS AVAILABLE IN HARDWOOD AND EAGLEPLEX

Indoor and outdoor options are available, made from hardwood, aluminium and EaglePlex. Make sure your high volume traffic areas and routes are covered: entrances and exists to pro shops, locker rooms, bag stores, bars and food service areas such as dining rooms and restaurants. Can include hands free hand sanitiser dispensers, disposable mask dispensers and even ball wash units (for outdoor use).

#### **HARDWOOD STATION EAGLEPLEX STATION TOP VIEW** 400mm 600mm AND SANITISE YOUR HANDS LONDON LONDON 1500mm GENERAL WASTE GENERAL WASTE 1500mm **SANITISER DISPENSER OPTIONS**

**STYLE B** 

**STYLE A** 



**TOP VIEW** 

**MASK DISPENSER OPTIONS** 





**STYLE A** 

**STYLE B** 

#### **PODIUM SHIELD**

Any podiums that you have can be easily fitted with a protective shield to help protect staff and golfers. Made from toughened acrylic.





#### **STOCK GOLF COVID-19 SIGNAGE**



#### **ALL SIGNS AVAILABLE PLATE ONLY OR SPIKED**

Durable, professional, simple and clear signage to direct people and provide important information.

#### 12" x 10" PLATE SIGN



#### 12" x 10" SINGLE SPIKE SIGN



#### 18" x 12" TWIN SPIKE SIGN



#### 18" x 12" TWIN SPIKE SIGN



#### **BARRIER HOOP COVERS**



400mm

#### **STOCK SAFETY DECALS**

Any additional health and safety decals can be supplied along with specifically designed and required COVID-19 signs. Make sure restricted areas are clearly defined to minimise entry and contact, include advic