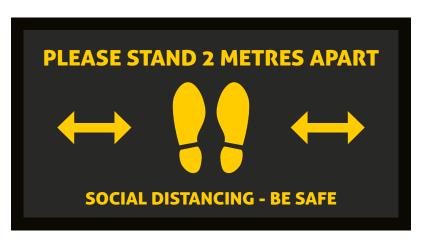

#### **SAFETY DISTANCE MATS**

Safety distance mats 1000 x 500mm.

#### **SAFETY DISTANCE MARKERS**

Safety distance mat 1000 x 220mm.