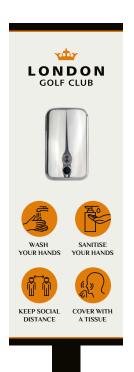

#### **SANITISING & WASTE STATIONS**

#### SANITISE STATIONS AVAILABLE IN HARDWOOD AND EAGLEPLEX

Indoor and outdoor options are available, made from hardwood, aluminium and EaglePlex. Make sure your high volume traffic areas and routes are covered: entrances and exists to pro shops, locker rooms, bag stores, bars and food service areas such as dining rooms and restaurants. Can include hands free hand sanitiser dispensers, disposable mask dispensers and even ball wash units (for outdoor use).