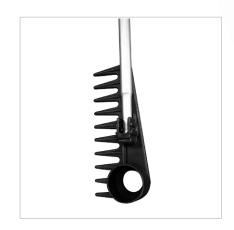

#### **FOLDABLE RAKE**

Existing bunker rakes do not need to be used or touched if golfers carry their own foldable rake. Complete with ball retriever cup, the plastic rake head is tough and folds over so that the rake and handle easily fit and can be carried inside a golf bag. Weighing in at only 0.18kg, which is less than half the weight of a normal golf club, the foldable rake will not burden a golfer carrying a bag or pushing it on a trolley; what it will do is help to reduce the potential risk of catching and spreading COVID-19.