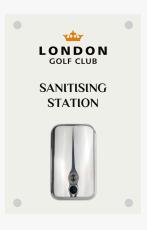

KING ACRYLIC SCREENING

Durable hardwood and toughened acrylic that can positioned to define space, create social distancing and protect people. Ideal in area such as bag drops, club cleaning, golf concierge, outdoor operations and for practice range attendants.



#### **ACRYLIC SHIELDING**

Free standing, toughened acrylic that can define space, create social distancing and protect people. Ideal in area such as bag drops, club cleaning, golf concierge, outdoor operations and for practice range attendants.





#### **SANITISING STATIONS**

#### FREESTANDING EAGLEPLEX SINGLE POST SANITISING STATION



#### POLISHED STAINLESS STEEL DISPENSER

- Non-drip, one shot action
- Durable, high quality stainless steel
- Bulk fill 800 or 1000ml



#### **WALL-MOUNTED ALUMINIUM SANITISING STATION**







## PLAY GOLF PLAY SAFE

#### **SANITISING & WASTE STATIONS**

#### SANITISE STATIONS AVAILABLE IN HARDWOOD AND EAGLEPLEX

Indoor and outdoor options are available, made from hardwood, aluminium and EaglePlex. Make sure your high volume traffic areas and routes are covered: entrances and exists to pro shops, locker rooms, bag stores, bars and food service areas such as dining rooms and restaurants. Can include hands free hand sanitiser dispensers, disposable mask dispensers and even ball wash units (for outdoor use).

#### **HARDWOOD STATION EAGLEPLEX STATION TOP VIEW** 400mm 600mm AND SANITISE YOUR HANDS LONDON LONDON 1500mm GENERAL WASTE GENERAL WASTE 1500mm **SANITISER DISPENSER OPTIONS**

**STYLE B** 

**STYLE A** 



**TOP VIEW** 

**MASK DISPENSER OPTIONS** 





**STYLE A** 

*