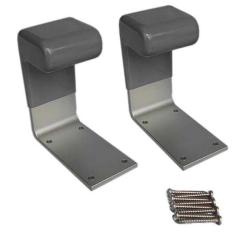

### EAGLE PROTECT

## THE CLUBHOUSE

#### **PRO SHOP SNEEZE SCREEN**

Protect your staff and golfers.

Can be used in front of house areas e.g. Pro shop, golf reception, bars, food ordering stations and also in back of house areas and offices to protect staff.











#### **HANDS FREE DOOR OPENING**

Reduce the possibility of surface contamination with these hands-free door opening fittings. Easy to install and very easy to use.

# X3Mgolf / ExtremeGolf • +45 70202207 • www.x3mgolf.dk

#### **HANDLE CLIPS**



#### **DOOR MOUNT CLIPS**





#### **SAFETY DISTANCE DISCS, MATS & MARKERS**

Define your social distancing inside the club house - the reception, noticeboard area, pro shop, bars, locker rooms, and other key areas.

Safety carpet discs 400mm diameter.



#### **SAFETY DISTANCE MATS**



Safety distance mats 1000 x 500mm.

#### **DESIGN 1**



**DESIGN 3 DESIGN 2** 







#### **SAFETY DISTANCE MARKERS**



Safety distance mat 1000 x 220mm.

#### **DESIGN 1**



#### **DESIGN 2**



#### **DESIGN 3**







# EAGLE PROTECT THE COURSE

#### INTERLOCKING ACRYLIC SCREENING

Durable hardwood and toughened acrylic that can positioned to define space, create social distancing and protect people. Ideal in area such as bag drops, club cleaning, golf concierge, outdoor operations and for practice range attendants.



####