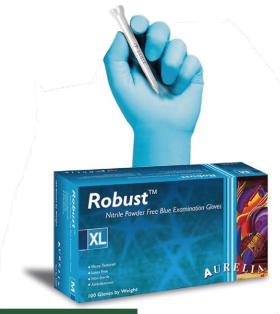

#### **PLAY SAFE**

Move ball washing liquid will reduce COVID-19 being passed by contact of golf balls. Simply pour into an existing ball washer unit and the Move liquid will ensure golf balls are cleaned. The use of hand sanitiser and installing sanitiser stations around a golf club is key to reducing the risk of COVID-19. Make sure that in addition to hand sanitiser, surface spray disinfectant is used along with rubber gloves and tea towels to clean down and disinfect machinery after use.

#### **CLASSIC TEA TOWEL**

MOVE BALLWASHER LIQUID

SANITISER LIQUID

DISINFECTANT SPRAY

RUBBER GLOVES (SIZE XL)