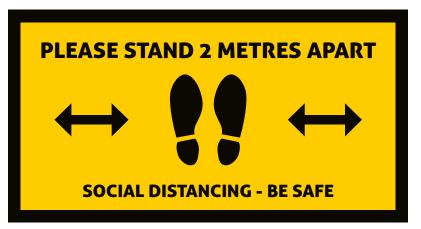

#### **SAFETY DISTANCE MATS**

Safety distance mats 1000 x 500mm.

#### **SAFETY DISTANCE MARKERS**

Safety distance mat 1000 x 220mm.