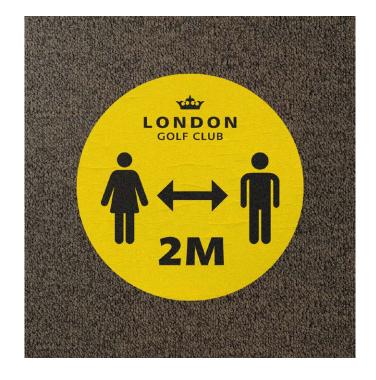

## **SAFETY DISTANCE DISCS, MATS & MARKERS**

Define your social distancing inside the club house - the reception, noticeboard area, pro shop, bars, locker rooms, and other key areas.

Safety carpet discs 400mm diameter.