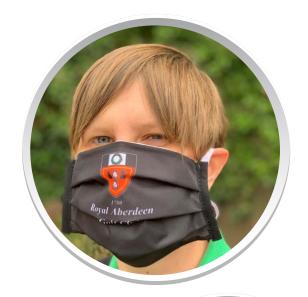

## **ANTI TRANSMISSION MASKS**

Over the coming months anybody in social or group situations will be encouraged to wear cloth masks to stop the spread of COVID-19. Tacit are making 3-Ply - 1 woven, 2 random mesh face masks exclusively for the golf industry.

Rather than give a medical look to staff or take away vital PPE from NHS staff, these masks will provide a corporate image while keeping staff, guests and members safe from COVID-19.

Standard masks are available in three colours - blue, red or yellow. Fully customised masks can also be made with any design or colour of your choice