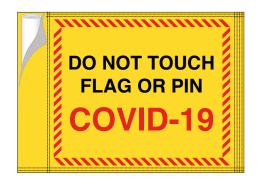

ment collar.







## **SLIGO DOUGHNUT**

The Sligo Doughnut fills the cup with expanded foam so the ball cannot drop into the holecup. The Sligo Doughnut fits to the flagstick with the pin remaining in position. Enables COVID-19 safe play as there is no reason that the flagstick or the hole to be touched at all.

Fits all flagstick and holecups.











## **CUPLESS PUTTING MARKER**

Reduce the risk of contact and the touching of practice putting green flags / stems by installing a cupless putting green marker.











# PLAY GOLF PLAY SAFE

## DO NOT TOUCH PIN WARNING INDICATORS

In order to conform to R&A recommendations, there is a requirement for signage on the flagstick, letting players know they should not touch the pin.

Tacit has provided three options:

#### **PIN FLAG**



#### **PIN PLACEMENT FLAG**



#### **HOLE CUP WRAP**







## **BALLWASHER COVER**

Take your ballwasher out of play with this convenient cover. Simply drops over the ballwasher and ties securely underneath. Makes the ballwasher less likely to transmit COVID-19 even if accidentally touched. Available as standard in green and black or can be customised in club colours or branded with your logo.







#### **STANDARD DESIGNS**







## **SAFETY DISTANCE DISCS, MATS & MARKERS**

Define your social distancing inside the club house - the reception, noticeboard area, pro shop, bars, locker rooms, and other key areas.

Safety carpet discs 400mm diameter.





## **SAFETY DISTANCE MATS**



Safety distance mats 1000 x 500mm.

#### **DESIGN 1**



**DESIGN 2** 



**DESIGN 3** 





## **SAFE