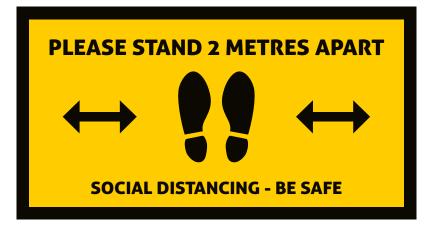

## **SAFETY DISTANCE MATS**

Safety distance mats 1000 x 500mm.

## **SAFETY DISTANCE MARKERS**

Safety distance mat 1000 x 220mm.