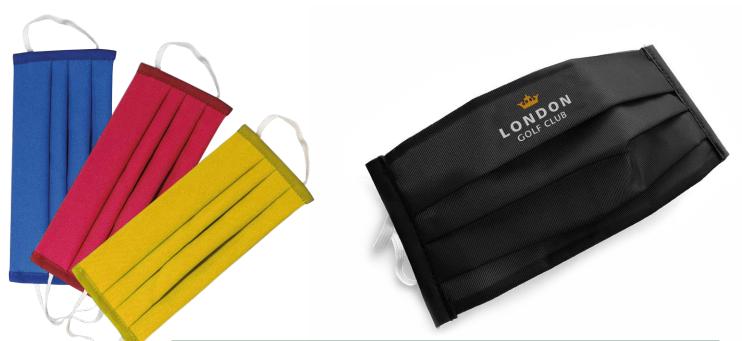

Rather than give a medical look to staff or take away vital PPE from NHS staff, these masks will provide a corporate image while keeping staff, guests and members safe from COVID-19.

Standard masks are available in three colours - blue, red or yellow. Fully customised masks can also be made with any design or colour of your choice

#### STANDARD MASKS

### **FULLY CUSTOMISED MASK**

Please Call **+44 (0)1788 568818** to order yours today or visit www.tacitgolf.co.uk