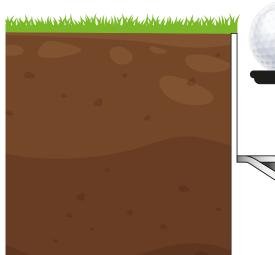

### **Open Basket**

The slit in the basket allows it to be placed at the bottom of the flagstick for normal play or 5 inches above the ferrule for COVID-19 Safe Play.

COVID-19 safe positioning allows the ball to be removed from the holecup without touching any equipment.