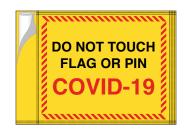

DOUGHNUT**

The Sligo Doughnut fills the cup with expanded foam so the ball cannot drop into the holecup. The Sligo Doughnut fits to the flagstick with the pin remaining in position. Enables COVID-19 safe play as there is no reason that the flagstick or the hole to be touched at all.

Fits all flagstick and holecups.











## **CUPLESS PUTTING MARKER**

Reduce the risk of contact and the touching of practice putting green flags / stems by installing a cupless putting green marker.











# PLAY GOLF PLAY SAFE

## DO NOT TOUCH PIN WARNING INDICATORS

In order to conform to R&A recommendations, there is a requirement for signage on the flagstick, letting players know they should not touch the pin.

Tacit has provided three options:

#### **PIN FLAG**



#### **PIN PLACEMENT FLAG**



#### **HOLE CUP WRAP**







## **BALLWASHER COVER**

Take your ballwasher out of play with this convenient cover. Simply drops over the ballwasher and ties securely underneath. Makes the ballwasher less likely to transmit COVID-19 even if accidentally touched. Available as standard in green and black or can be customised in club colours or branded with your logo.







#### **STANDARD DESIGNS**







## **SAFETY DISTANCE DISCS, MATS & MARKERS**

Define your social distancing inside the club house - the reception, noticeboard area, pro shop, bars, locker rooms, and other key areas.

Safety carpet discs 400mm diameter.





## **SAFETY DISTANCE MATS**



Safety distance mats 1000 x 500mm.

#### **DESIGN 1**



**DESIGN 2** 



**DESIGN 3** 





## **SAFETY DISTANCE MARKERS**



Safety