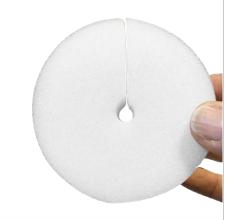

## **SLIGO DOUGHNUT**

The Sligo Doughnut fills the cup with expanded foam so the ball cannot drop into the holecup. The Sligo Doughnut fits to the flagstick with the pin remaining in position. Enables COVID-19 safe play as there is no reason that the flagstick or the hole to be touched at all.

Fits all flagstick and holecups.