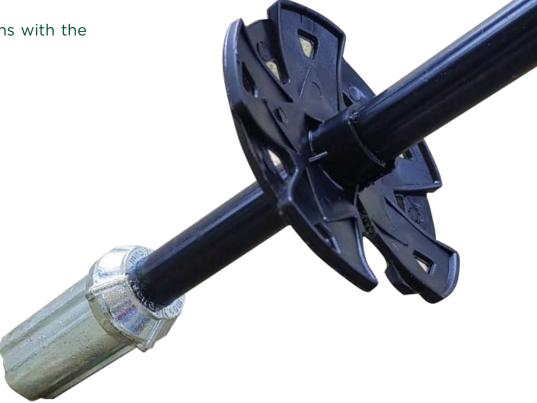

## **SLIGO DOUGHNUT**

The Sligo Doughnut fills the cup with expanded foam so the ball cannot drop into the holecup. The Sligo Doughnut fits to the flagstick with the pin remaining in position. Enables COVID-19 safe play as there is no reason that the flagstick or the hole to be touched at all.

Fits all flagstick and holecups.