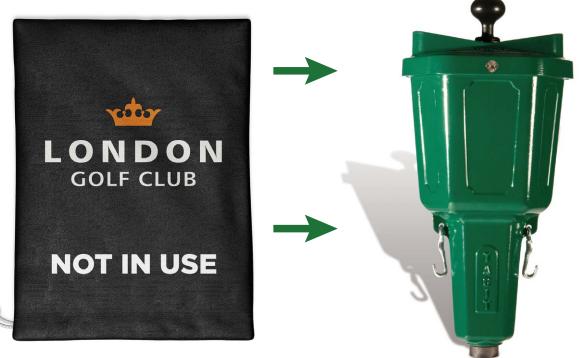

## **BALLWASHER COVER**

Take your ballwasher out of play with this convenient cover. Simply drops over the ballwasher and ties securely underneath. Makes the ballwasher less likely to transmit COVID-19 even if accidentally touched. Available as standard in green and black or can be customised in club colours or branded with your logo.