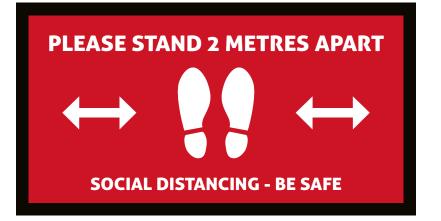

## **SAFETY DISTANCE MATS**

Safety distance mats 1000 x 500mm.

## **SAFETY DISTANCE MARKERS**

Safety distance mat 1000 x 220mm.