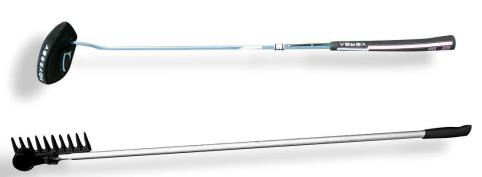

## **MEMBERS PERSONAL FOLDABLE RAKE**

Existing bunker rakes do not need to be used or touched if golfers carry their own foldable rake. Complete with ball retriever cup, the plastic rake head is tough and folds over so that the rake and handle easily fit and can be carried inside a golf bag. Weighing in at only 0.18kg, which is less than half the weight of a normal golf club, the foldable rake will not burden a golfer carrying a bag or pushing it on a trolley; what it will do is help to reduce the potential risk of catching and spreading COVID-19.