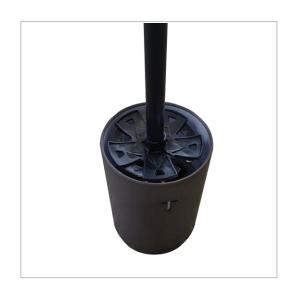

## **TACIT LIFTER BASKET WITH SLIT**

### **Open Basket**

The slit in the basket allows it to be placed at the bottom of the flagstick for normal play or 5 inches above the ferrule for COVID-19 Safe Play.

COVID-19 safe positioning allows the ball to be removed from the holecup without touching any equipment.

The Tacit Lifter Basket with slit will fit Javelin Pins or 5/8 pins with the addition of a 5/8 pin placement collar.