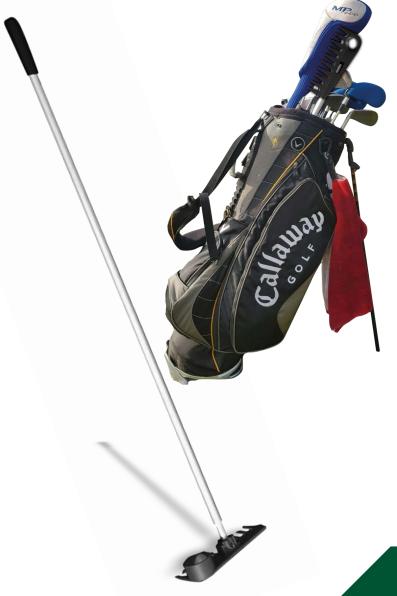

## **MEMBERS PERSONAL FOLDABLE RAKE**

Existing bunker rakes do not need to be used or touched if golfers carry their own foldable rake. Complete with ball retriever cup, the plastic rake head is tough and folds over so that the rake and handle easily fit and can be carried inside a golf bag. Weighing in at only 0.18kg, which is less than half the weight of a normal golf club, the foldable rake will not burden a golfer carrying a bag or pushing it on a trolley; what it will do is help to reduce the potential risk of catching and spreading COVID-19.