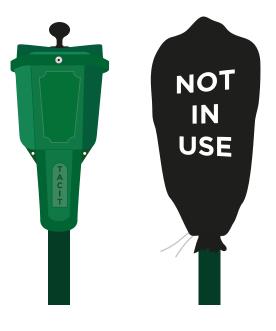

k of contact and the touching of practice putting green flags / stems by installing a cupless putting green marker.











# PLAY GOLF PLAY SAFE

## DO NOT TOUCH PIN WARNING INDICATORS

In order to conform to R&A recommendations, there is a requirement for signage on the flagstick, letting players know they should not touch the pin.

Tacit has provided three options:

#### **PIN FLAG**



#### **PIN PLACEMENT FLAG**



#### **HOLE CUP WRAP**







## **BALLWASHER COVER**

Take your ballwasher out of play with this convenient cover. Simply drops over the ballwasher and ties securely underneath. Makes the ballwasher less likely to transmit COVID-19 even if accidentally touched. Available as standard in green and black or can be customised in club colours or branded with your logo.







#### **STANDARD DESIGNS**







## **SAFETY DISTANCE DISCS, MATS & MARKERS**

Define your social distancing inside the club house - the reception, noticeboard area, pro shop, bars, locker rooms, and other key areas.

Safety carpet discs 400mm diameter.





## **SAFETY DISTANCE MATS**



Safety distance mats 1000 x 500mm.

#### **DESIGN 1**



**DESIGN 2** 



**DESIGN 3** 





## **SAFETY DISTANCE MARKERS**



Safety distance mat 1000 x 220mm.

#### **DESIGN 1**



#### **DESIGN 2**



#### **DESIGN 3**





## **DROP DOWN MARKERS**

Define social distancing inside and out - bag drop and bag collection areas, range ball dispensers, golf cart collection and return, halfway house and practice nets. These are fully customisable decals, available in any colour. Add your club logo and cust