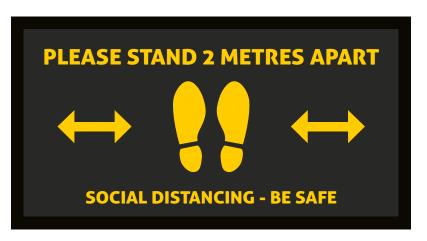

## **SAFETY DISTANCE MATS**

Safety distance mats 1000 x 500mm.

## **SAFETY DISTANCE MARKERS**

Safety distance mat 1000 x 220mm.