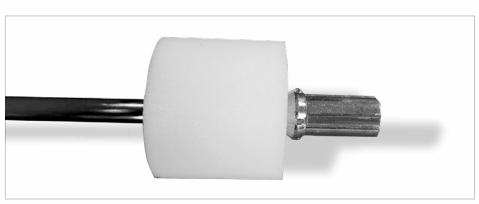

## **TACIT LIFTER BASKET WITH SLIT**

### **Open Basket**

The slit in the basket allows it to be placed at the bottom of the flagstick for normal play or 5 inches above the ferrule for COVID-19 Safe Play.

COVID-19 safe positioning allows the ball to be removed from the holecup without touching any equipment.

The Tacit Lifter Basket with slit will fit Javelin Pins or 5/8 pins with the addition of a 5/8 pin placement collar.