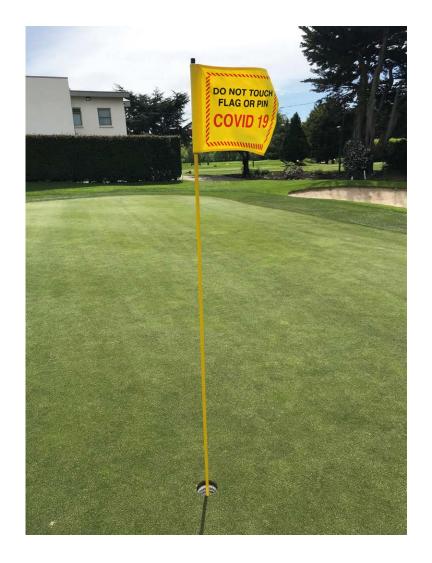

## DO NOT TOUCH PIN WARNING INDICATORS

In order to conform to R&A recommendations, there is a requirement for signage on the flagstick, letting players know they should not touch the pin.

Tacit has provided three options:

#### **PIN FLAG**