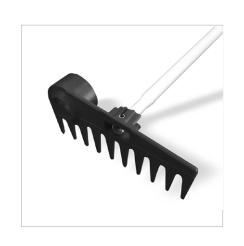

## **MEMBERS PERSONAL FOLDABLE RAKE**

Existing bunker rakes do not need to be used or touched if golfers carry their own foldable rake. Complete with ball retriever cup, the plastic rake head is tough and folds over so that the rake and handle easily fit and can be carried inside a golf bag. Weighing in at only 0.18kg, which is less than half the weight of a normal golf club, the foldable rake will not burden a golfer carrying a bag or pushing it on a trolley; what it will do is help to reduce the potential risk of catching and spreading COVID-19.