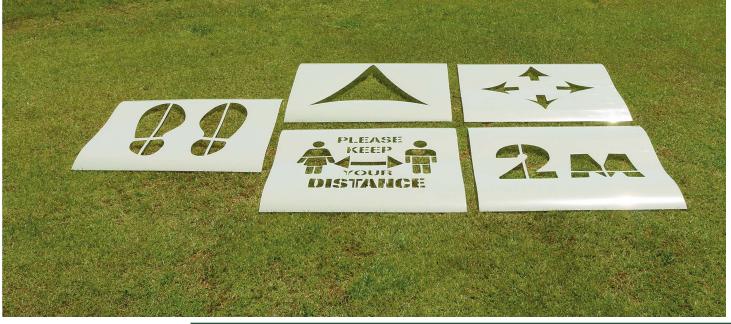

## **GROUND STENCILS**

Easy to use Tacit Floor Stencils to spray ground markings. Simply place the stencil on the ground and apply spray paint (not included). The Tacit Floor Stencils are manufactured from 3mm composite, which are also lightweight and durable. Available in 400mm or 600mm.