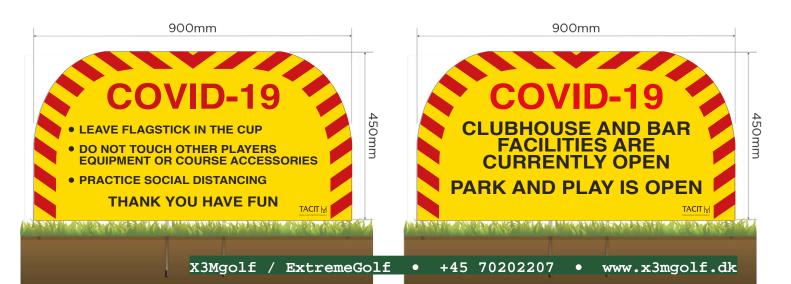

## **SPIKED GOLF COVID-19 SIGNAGE**

#### ALL SIGNS AVAILABLE PLATE ONLY OR SPIKED

Durable, professional, simple and clear signage to direct people and provide important information.