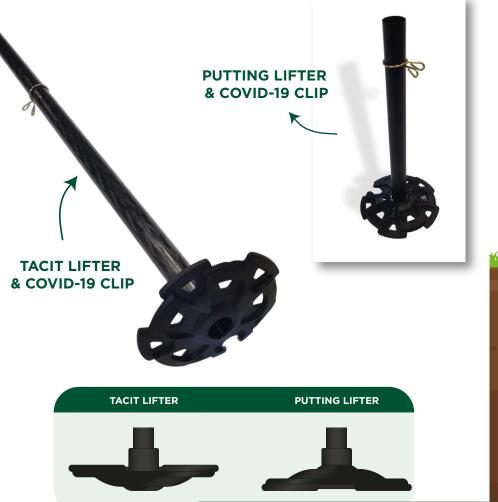

## **TACIT LIFTER AND COVID-19 CLIP**

Reduce the risk of contact and the touching of course flagsticks by installing the Tacit Lifter with the COVID-19 Clip – simply leave the flagstick in, putt out and golfers will be able to retrieve the ball by positioning their putter under the clip and lifting upwards. This means they do not have to touch the flagstick: significantly reducing the risk of catching or spreading COVID-19. Available for full length flagsticks on course and flagsticks on putting greens.

CARBON FIBRE SHAFT

X3Mgolf / ExtremeGolf • +45 70202207 • www.x3mgolf.dk

THE TACIT LIFTER

MANUAL MA

## **TACIT LIFTER BASKET WITH SLIT**

### **Open Basket**

The slit in the basket allows it to be placed at the bottom of the flagstick for normal play or 5 inches above the ferrule for COVID-19 Safe Play.

COVID-19 safe positioning allows the ball to be removed from the holecup without touching any equipment.