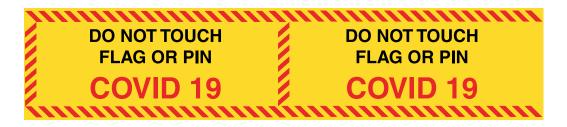

## DO NOT TOUCH PIN WARNING INDICATORS

In order to conform to R&A recommendations, there is a requirement for signage on the flagstick, letting players know they should not touch the pin.

Tacit has provided three options:

#### **HOLE CUP WRAP**