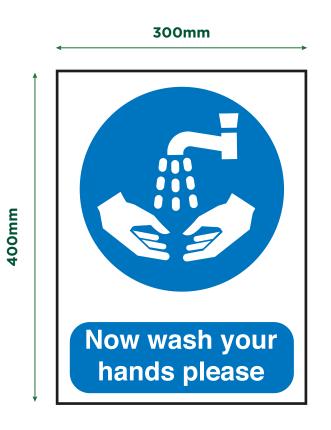

## **STOCK SAFETY DECALS**

Any additional health and safety decals can be supplied along with specifically designed and required COVID-19 signs. Make sure restricted areas are clearly defined to minimise entry and contact, include advice on hand washing and use of sanitiser and importantly consider how best to manage deliveries with some signs that show clear guidance and procedure.