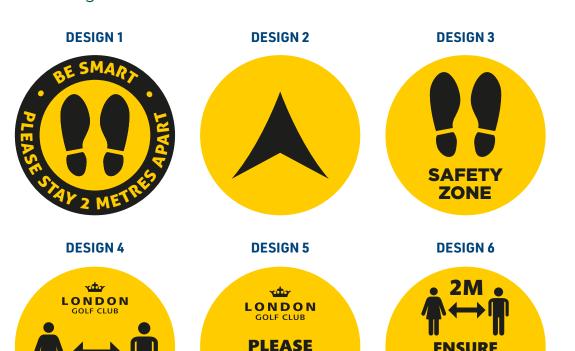

## **SAFETY DISTANCE DISCS, MATS & MARKERS**

Define your social distancing inside the club house - the reception, noticeboard area, pro shop, bars, locker rooms, and other key areas.

Safety carpet discs 400mm diameter.

## **SAFETY DISTANCE MATS**

Safety distance mats 1000 x 500mm.

#### **DESIGN 1**

**DESIGN 2** 

**DESIGN 3** 

## **SAFETY DISTANCE MARKERS**

Safety distance mat 1000 x 220mm.

#### **DESIGN 1**

#### **DESIGN 2**

#### **DESIGN 3**