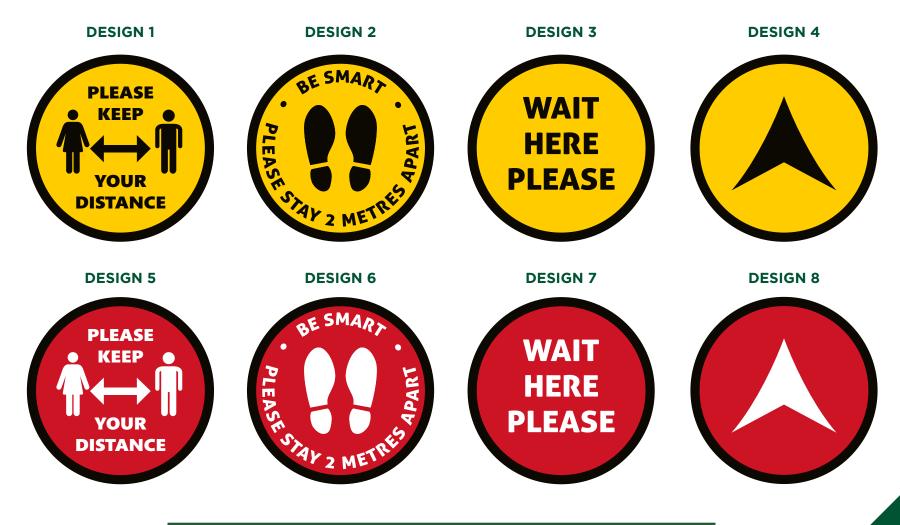

## **SAFETY DISTANCE DISCS, MATS & MARKERS**

Define your social distancing inside the club house - the reception, noticeboard area, pro shop, bars, locker rooms, and other key areas.

Safety carpet discs 400mm diameter.

## **SAFETY DISTANCE MATS**

Safety distance mats 1000 x 500mm.

#### **DESIGN 1**

**DESIGN 2** 

**DESIGN 3** 

## **SAFETY DISTANCE MARKERS**

Safety distance mat 1000 x 220mm.

#### **DESIGN 1**

#### **DESIGN 2**

#### **DESIGN 3**