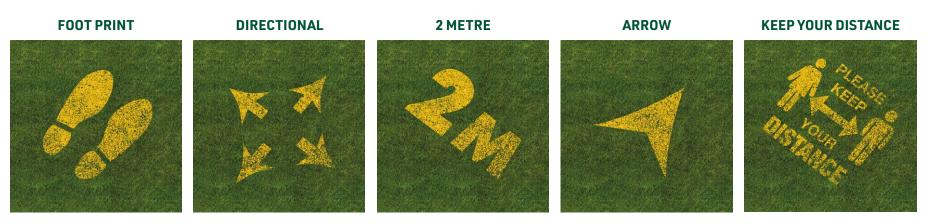

## **GROUND STENCILS**

Easy to use Tacit Floor Stencils to spray ground markings. Simply place the stencil on the ground and apply spray paint (not included). The Tacit Floor Stencils are manufactured from 3mm composite, which are also lightweight and durable. Available in 400mm or 600mm.