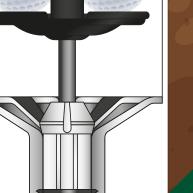

## **TACIT LIFTER AND COVID-19 CLIP**

Reduce the risk of contact and the touching of course flagsticks by installing the Tacit Lifter with the COVID-19 Clip – simply leave the flagstick in, putt out and golfers will be able to retrieve the ball by positioning their putter under the clip and lifting upwards. This means they do not have to touch the flagstick: significantly reducing the risk of catching or spreading COVID-19. Available for full length flagsticks on course and flagsticks on putting greens.

CARBON FIBRE SHAFT

X3Mgolf / ExtremeGolf • +45 70202207 • www.x3mgolf.dk

THE TACIT LIFTER

MANUAL MA