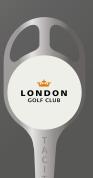

play or 5 inches above the ferrule for COVID-19 Safe Play.

COVID-19 safe positioning allows the ball to be removed from the holecup without touching any equipment.

The Tacit Lifter Basket with slit will fit Javelin Pins or 5/8 pins with the addition of a 5/8 pin placement collar.







## **SLIGO DOUGHNUT**

The Sligo Doughnut fills the cup with expanded foam so the ball cannot drop into the holecup. The Sligo Doughnut fits to the flagstick with the pin remaining in position. Enables COVID-19 safe play as there is no reason that the flagstick or the hole to be touched at all.

Fits all flagstick and holecups.











## **CUPLESS PUTTING MARKER**

Reduce the risk of contact and the touching of practice putting green flags / stems by installing a cupless putting green marker.











# PLAY GOLF PLAY SAFE

## DO NOT TOUCH PIN WARNING INDICATORS

In order to conform to R&A recommendations, there is a requirement for signage on the flagstick, letting players know they should not touch the pin.

Tacit has provided three options:

#### **PIN FLAG**



#### **PIN PLACEMENT FLAG**



#### **HOLE CUP WRAP**







## **BALLWASHER COVER**

Take your ballwasher out of play with this convenient cover. Simply drops over the ballwasher and ties securely underneath. Makes the ballwasher less likely to transmit COVID-19 even if accidentally touched. Available as standard in green and black or can be customised in club colours or branded with your logo.







#### **STANDARD DESIGNS**







## **SAFETY DISTANCE DISCS, MATS & MARKERS**

Define your social distancing inside the c