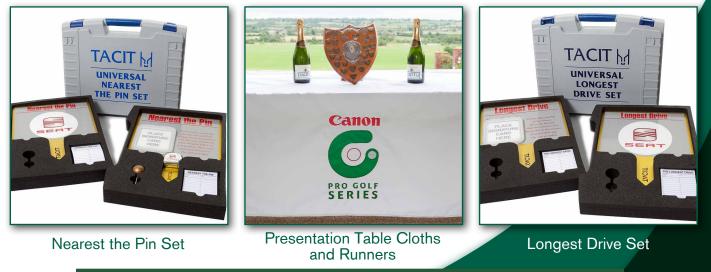

Crowd Barrier Covers

Roller Banner

Marquee

Stacker and Tray

Nearest The Pin or Longest Drive Marker with measuring stick

Caddie Vest and Suit

Short-lead Golf Accessories supplied on request

**Officials Markers** 