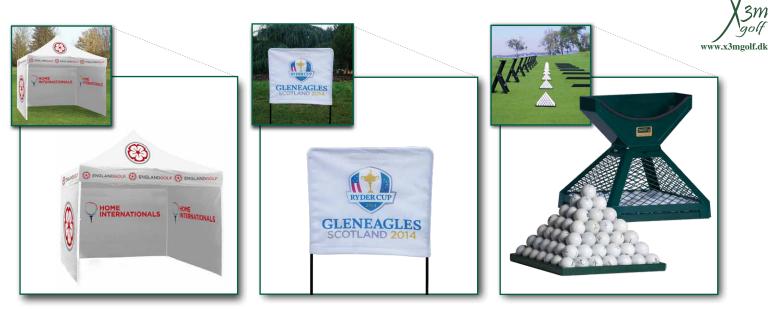

## TACIT M

**Tee Markers** 

**Pin Flags** 

Mercedes-Benz

000

HSBC

**Putting Green Flags** 

X3Mgolf / ExtremeGolf

## **Clubhouse Flags** 8. National Elan +45 70202207

**Holecup** Inserts

www.x3mgolf.dk

Ö

Modular Banner

Micro Banner

Heras Fence Scrim

Presentation or Television Backdrop

Crowd Barrier Covers

Roller Banner

Marquee

Stacker and Tray

Nearest The Pin or Longest Drive Marker with measuring stick

Caddie Vest and Suit

Short-lead Golf Accessories supplied on request

**Officials Markers** 