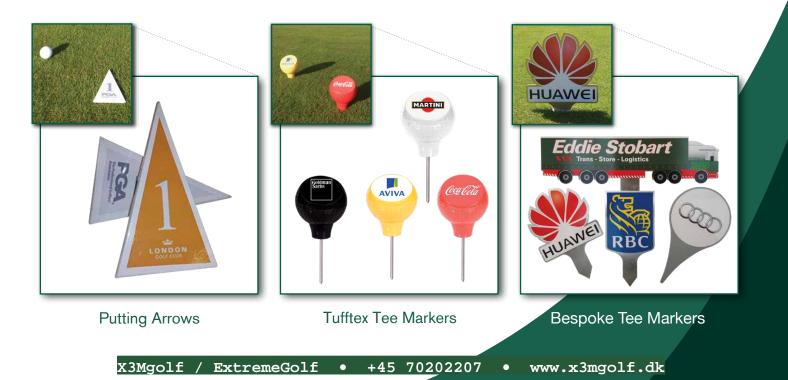

## TACIT M

**Tee Markers** 

**Pin Flags** 

Mercedes-Benz

000

HSBC

**Putting Green Flags** 

X3Mgolf / ExtremeGolf

Crowd Barrier Covers

Roller Banner

Marquee

Stacker and Tray

Nearest The Pin or Longest Drive Marker with measuring stick

Caddie Vest and Suit

Short-lead Golf Accessories supplied on request

**Officials Markers** 