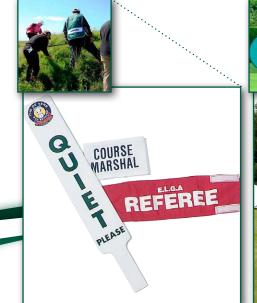

Crowd Barrier Covers

Roller Banner

Marquee

Stacker and Tray

Nearest The Pin or Longest Drive Marker with measuring stick

Caddie Vest and Suit

Short-lead Golf Accessories supplied on request

**Officials Markers** 