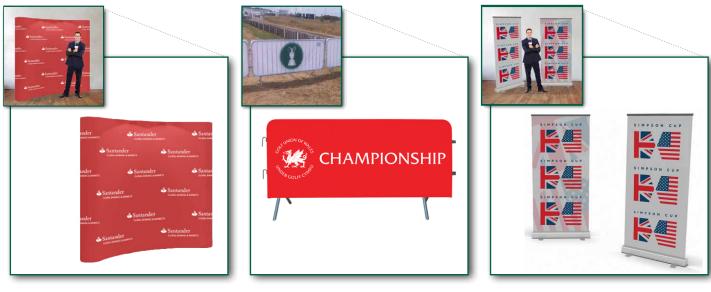

## **Clubhouse Flags** 8. National Elan +45 70202207

**Holecup** Inserts

www.x3mgolf.dk

Ö

Modular Banner

Micro Banner

Heras Fence Scrim

Presentation or Television Backdrop

Crowd Barrier Covers

Roller Banner

Marquee

Stacker and Tray

Nearest The Pin or Longest Drive Marker with measuring stick

Caddie Vest and Suit

Short-lead Golf Accessories supplied on request

**Officials Markers** 

Pop up Banners

Caddy Bibs

Safety Bay

Mini Banners

Feather Flags

X3Mgolf / ExtremeGolf • +45 70202207 • www.x3mgolf.dk

Tacit Golf Moat Farm Drive Rugby Warwickshire CV21 4HQ England

Telephone: +44 (0) 1788 568 818 Fax: +44 (0) 1788 537 485 Email: info@tacitgolf.co.uk