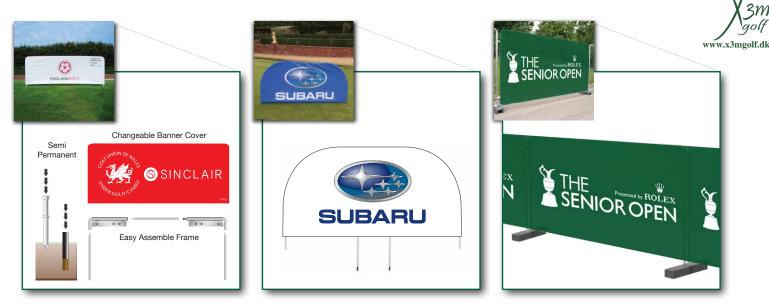

## **Clubhouse Flags** 8. National Elan +45 70202207

**Holecup** Inserts

www.x3mgolf.dk

Ö

Modular Banner

Micro Banner

Heras Fence Scrim

Presentation or Television Backdrop

Crowd Barrier Covers

Roller Banner

Marquee

Stacker and Tray

Nearest The Pin or Longest Drive Marker with measuring stick

Caddie Vest and Suit

Short-lead Golf Accessories supplied on request

**Officials Markers** 