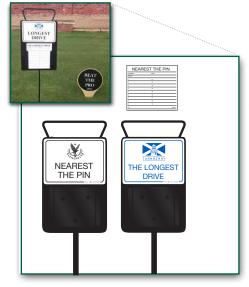

Crowd Barrier Covers

Roller Banner

Marquee

Stacker and Tray

Nearest The Pin or Longest Drive Marker with measuring stick

Caddie Vest and Suit

Short-lead Golf Accessories supplied on request

**Officials Markers** 