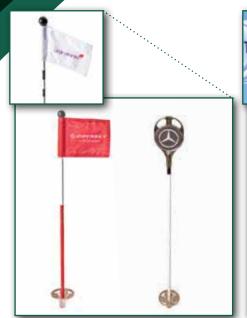

## TACIT M

**Tee Markers** 

**Pin Flags** 

Mercedes-Benz

000

HSBC

**Putting Green Flags** 

X3Mgolf / ExtremeGolf