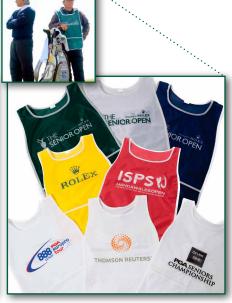

Crowd Barrier Covers

Roller Banner

Marquee

Stacker and Tray

Nearest The Pin or Longest Drive Marker with measuring stick

Caddie Vest and Suit

Short-lead Golf Accessories supplied on request

**Officials Markers** 